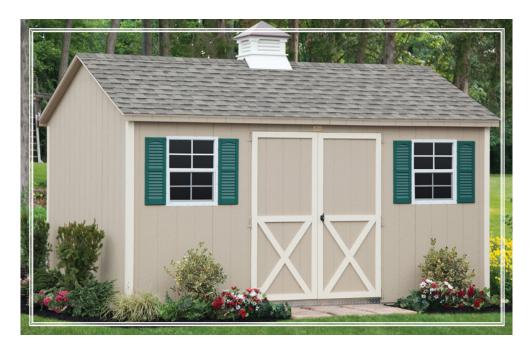

# THE GARDEN Tan LP Smart Panel

The Garden shed like all our Grandewood Classics, can be customized with color, roof, windows, and much more

The Garden can come with Duratemp or vinyl siding.

### **FEATURES**

Shown: 10x14 w 4-inch Overhang

Shingles: WeatherwoodSiding: Tan LP Smart Panel Beige Trim / Clay Doors

& Shutters

Options: Gable Vents, Ramp

This 10x16 Kingston shed offers the triple shed dormer above which adds light and extra room in your shed.