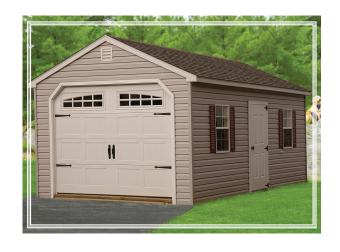

### **SINGLE BAY**

If you are looking for the perfect one car non attached garage, you found it.

This garage shown has plenty of space for your vehicle and a work area.

The single bay comes standard with a side entrance.

### **FEATURES**

**Shown**: 12x20

Shingles: Weatherwood
Siding: Sand Vinyl Siding
Beige Trim / Red Shutters

Options: Heritage Garage Door

Gable Vents