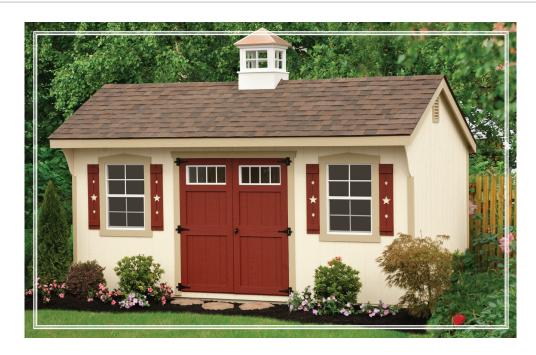

# THE ESTATE

Our Estate shed has a distinct look with the 6" overhang on all four sides.

As well the doors include transom windows as shown which helps with lighting.

The star trim and shutters also come standard on the Estate shed.

### **FEATURES**

Shown: 10x16

Shingles: Weatherwood

Siding: Ivory Vinyl

Clay Trim / Hunter Doors & Shut

Options: Gable Vents, Windowed

Cupola