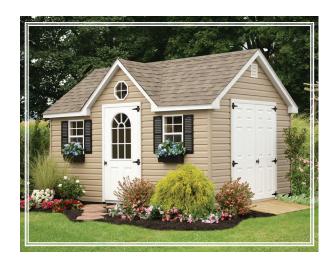

# THE VILLA

The Villa is a beautiful shed for any yard that can be customized to your landscape.

The Villa is shown with an standard octagon window above the door, and both a front and side entrance. This shed has it all, a great look, and plenty of storage space for your personal belongings.

#### **FEATURES**

**Shown**: 10x16

**Shingles**: Charcoal

Siding: Sand

White Trim / Black Shutters