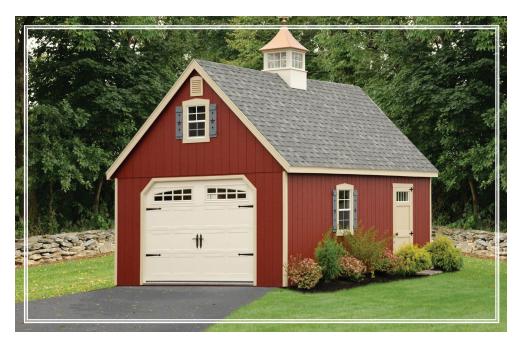

# THE TWO-STORY GARAGE Red LP Smart Panel Siding

This two story garage offers a one car garage and a 2nd story designated for a work area.

This garage is built with the star shutters, garden side door, and transom windows.

#### **FEATURES**

Shown: 14x24

Shingles: Weatherwood

Siding: Red LP Smart Panel
Beige Trim / Gray Shutters

Options: Cupola & Weathervane, Heritage Garage

Door, Gable Vents