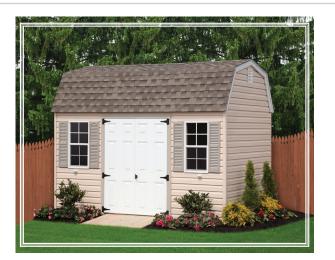

# THE ESTATE

Our Estate shed has a distinct look with the 6" overhang on all four sides.

As well the doors include transom windows as shown which helps with lighting.

The star trim and shutters also come standard on the Estate shed.

### **FEATURES**

Shown: 10x16

Shingles: Weatherwood

Siding: Ivory Vinyl

Clay Trim / Hunter Doors & Shut

Options: Gable Vents, Windowed

Cupola