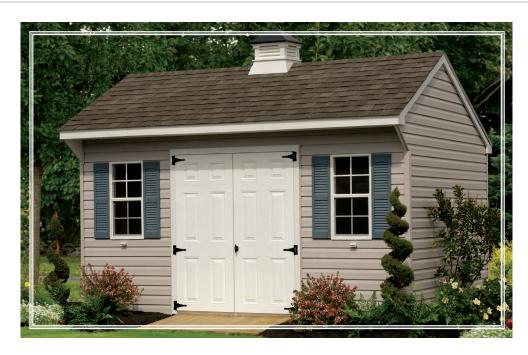

#### THE KINGSTON

The Kingston is a very popular and beautiful shed offering both a front and side entrance.

The Kingston shown has an optional fiberglass 9-lite door. Side door entrance with ramp is great for larger tools or tractors.

#### **FEATURES**

Shown: 10x14

Shingles: Weatherwood

Siding: Sand Vinyl

Clay Trim / Black Shutters

Options: Gable Vents, Fiberglass

9-Lite Door, Ramp