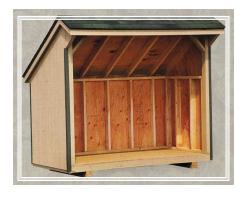

### FIREWOOD SHEDS

Our firewood sheds are an attractive and practical way to provide storage for your firewood.