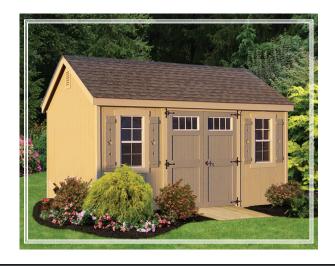

#### THE KINGSTON

The Kingston is a very popular and beautiful shed offering both a front and side entrance.

The Kingston shown has an optional fiberglass 9-lite door. Side door entrance with ramp is great for larger tools or tractors.

#### **FEATURES**

Shown: 10x14

Shingles: Weatherwood

Siding: Sand Vinyl

Clay Trim / Black Shutters

Options: Gable Vents, Fiberglass

9-Lite Door, Ramp