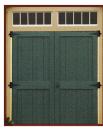

# THE ESTATE

Our Estate shed has a distinct look with the 6" overhang on all four sides.

As well the doors include transom windows as shown which helps with lighting.

The star trim and shutters also come standard on the Estate shed.

### **FEATURES**

Shown: 10x16

Shingles: Weatherwood

Siding: Ivory Vinyl

Clay Trim / Hunter Doors & Shut

Options: Gable Vents, Windowed

Cupola