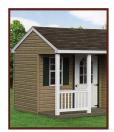

# THE QUAKER

Our vinyl sheds of course offer complete customization. You can choose siding type, siding color, trim color, door style, cupolas, and even ramps for your new shed.

If you are worried about delivery, don't, we can help there as well.

#### **FEATURES**

**Shown**: 10x14

Shingles: Weatherwood

Siding: Pewter

White Trim / Blue Shutters

Options: Cupola, Ramp