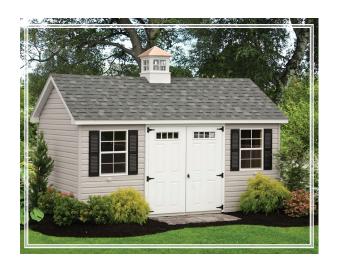

#### **FEATURES**

**Shown**: 10x16 **Shingles**: Hickory

**Siding:** Navajo LP Smart Panel Tan Trim / Red Doors & Shutters

Options: Gable Vents, Windowed Cupola