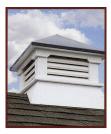

#### **FEATURES**

**Shown**: 10x16 **Shingles**: Hickory

**Siding:** Navajo LP Smart Panel Tan Trim / Red Doors & Shutters

Options: Gable Vents, Windowed Cupola