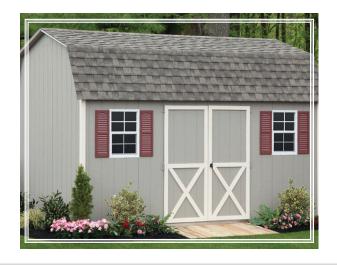

# THE GLENWOOD Red LP Smart Panel

The Glenwood is shown here with LP Smart Panel. Simply put, this is a vertical panel. You can also choose LP Lap which are the horizontal grooves.

This is a great shed with plenty of storage for your personal belongings.

#### **FEATURES**

Shown: 10x16

Shingles: Weatherwood

Siding: Red LP Smart Panel
Navajo Trim / Avocado Doors

& Shutters

Options: Gable Vents