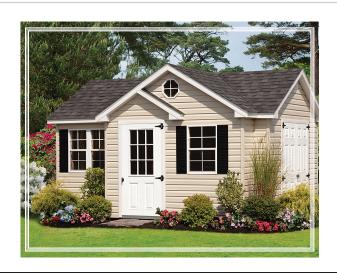

# THE VILLA

The Villa is a beautiful shed for any yard that can be customized to your landscape.

The Villa is shown with an standard octagon window above the door, and both a front and side entrance. This shed has it all, a great look, and plenty of storage space for your personal belongings.

#### **FEATURES**

**Shown**: 10x16

**Shingles**: Charcoal

Siding: Sand

White Trim / Black Shutters