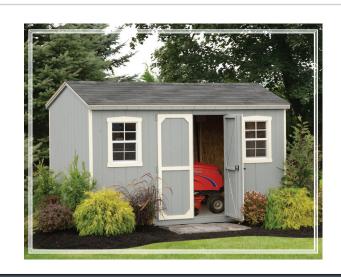

### THE MINI-BARN

The Mini-Barn is well known shed used many times for storage.

This is a solid structure that will fulfill your storage needs for years to come.

#### **FEATURES**

**Shown**: 10x12

Shingles: Weatherwood

**Siding:** Khaki Tan Trim