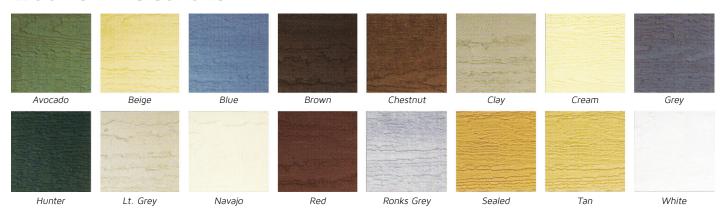

# Design Your Shed

- Choose the size you need.
- 2. Select the style you prefer.
- 3. Choose your preferred siding material: Vinyl or Wood ( Smart Panel or Duratemp).
- 4. Choose the color for your siding.

# **WOOD SIDING COLORS**

5. Choose the Trim Color