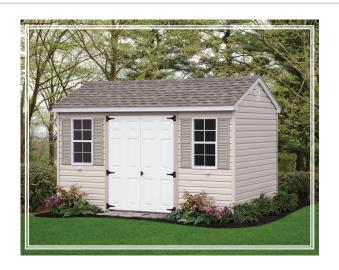

# THE GARDEN Tan LP Smart Panel

The Garden shed like all our Grandewood Classics, can be customized with color, roof, windows, and much more

The Garden can come with Duratemp or vinyl siding.

### **FEATURES**

Shown: 10x14 w 4-inch Overhang

Shingles: WeatherwoodSiding: Tan LP Smart Panel Beige Trim / Clay Doors

& Shutters

Options: Gable Vents, Ramp

This 10x16 Kingston shed offers the triple shed dormer above which adds light and extra room in your shed.