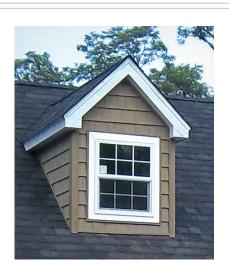

### **FEATURES**

Shown: 10x14 w 4-inch Overhang

Shingles: WeatherwoodSiding: Tan LP Smart Panel Beige Trim / Clay Doors

& Shutters

Options: Gable Vents, Ramp

This 10x16 Kingston shed offers the triple shed dormer above which adds light and extra room in your shed.

The triple shed dormer also dictates the amount of windows on the side of your shed. A double shed dormer of course would offer two windows.

The Kingston with dormer comes standard with our garden door.