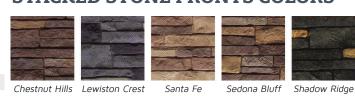

# **METAL ROOF COLORS**

8. Choose the stacked stone front color

# STACKED STONE FRONTS COLORS