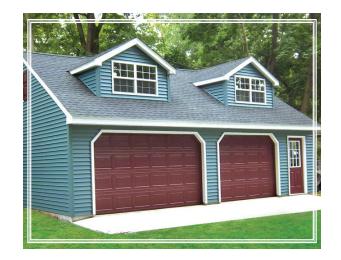

# MODULAR Clay LP Smart Panel

Our Modules are brought in two halves. In most areas, our driver can assist you in putting them together.

Two 24x36 windows, a side entry door, and two 9x7 garage doors are standard with the Modular.

#### **FEATURES**

Shown: 24x24

Shingles: Weatherwood

**Siding:** Clay LP Smart Panel Navajo Trim / Red Shutters

Our Basic Garages can be built in various sizes with vinyl or wood panel siding, assorted colors and featuring any of our many options.