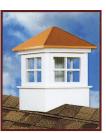

### **FEATURES**

Shown: 10x14 w 4-inch Overhang

Shingles: WeatherwoodSiding: Tan LP Smart Panel Beige Trim / Clay Doors

& Shutters

Options: Gable Vents, Ramp

This 10x16 Kingston shed offers the triple shed dormer above which adds light and extra room in your shed.

The triple shed dormer also dictates the amount of windows on the side of your shed. A double shed dormer of course would offer two windows.

The Kingston with dormer comes standard with our garden door.