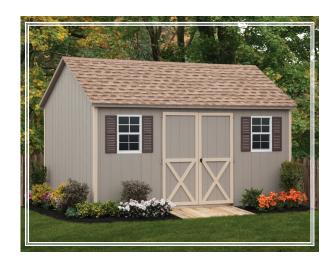

## THE GABLE

The Gable is our largest seller. While basic, you can dress the shed up to accommodate your exact needs.

This is a beautiful shed that is shown with optional vents on the side.

Vents will allow for greater circulation of air adding years to your structure.

### **FEATURES**

Shown: 8x12

Shingles: Weatherwood

Siding: Sand

Clay Trim / Clay Shutters

Options: Gable Vents