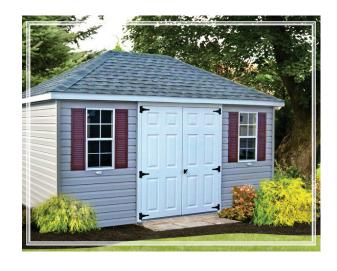

# THE ESTATE

Our Estate shed has a distinct look with the 6" overhang on all four sides.

As well the doors include transom windows as shown which helps with lighting.

The star trim and shutters also come standard on the Estate shed.

### **FEATURES**

Shown: 10x16

Shingles: Weatherwood

Siding: Ivory Vinyl

Clay Trim / Hunter Doors & Shut

Options: Gable Vents, Windowed

Cupola