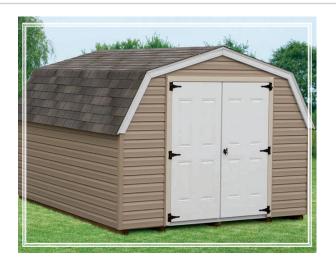

### THE MINI-BARN

The Mini-Barn is well known shed used many times for storage.

This is a solid structure that will fulfill your storage needs for years to come.

#### **FEATURES**

**Shown**: 10x12

Shingles: Weatherwood

**Siding:** Khaki Tan Trim