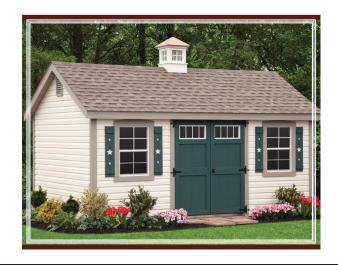

#### THE KINGSTON

The Kingston is a very popular and beautiful shed offering both a front and side entrance.

The Kingston shown has an optional fiberglass 9-lite door. Side door entrance with ramp is great for larger tools or tractors.

#### **FEATURES**

Shown: 10x14

Shingles: Weatherwood

Siding: Sand Vinyl

Clay Trim / Black Shutters

Options: Gable Vents, Fiberglass

9-Lite Door, Ramp