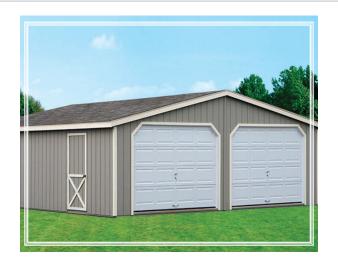

#### **FEATURES**

Shown: 24x24

Shingles: Weatherwood

**Siding:** Clay LP Smart Panel Navajo Trim / Red Shutters

Our Basic Garages can be built in various sizes with vinyl or wood panel siding, assorted colors and featuring any of our many options.