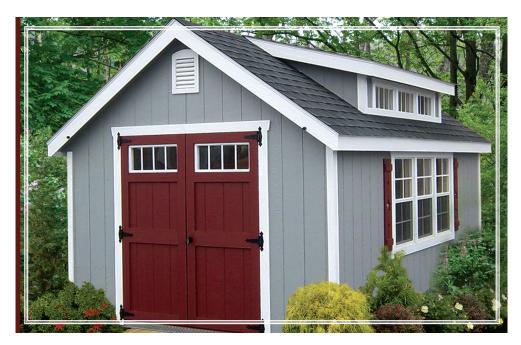

# THE CARRIAGE

# Navajo LP Smart Panel

The Carriage is a beautiful shed that comes with many standard options that are shown.

Keep in mind that The Carriage can come with the LP Smart, Duratemp, or Vinyl siding.

#### **FEATURES**

**Shown**: 10x16 **Shingles**: Hickory

**Siding:** Navajo LP Smart Panel Tan Trim / Red Doors & Shutters

Options: Gable Vents, Windowed Cupola