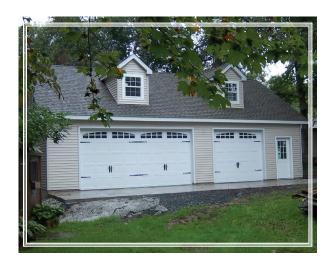

### **FEATURES**

Shown: 10X14

Shingles: Weatherwood

Siding: Clay

Navajo Trim / Red Shutter

Need a garage to park your car out of the elements? We have the garage that will fit the demands on your list.

Whether it's just more room to store your things or a nice place to have your workbench.

From our two-story gable to our single-car and modular units, all are built to last!

Let us build your garage for you and help add value to your home and property.

# THE TWO-STORY GARAGE Red LP Smart Panel Siding

This two story garage offers a one car garage and a 2nd story designated for a work area.

This garage is built with the star shutters, garden side door, and transom windows.

#### **FEATURES**

Shown: 14x24

Shingles: Weatherwood

Siding: Red LP Smart Panel
Beige Trim / Gray Shutters

Options: Cupola & Weathervane, Heritage Garage

Door, Gable Vents