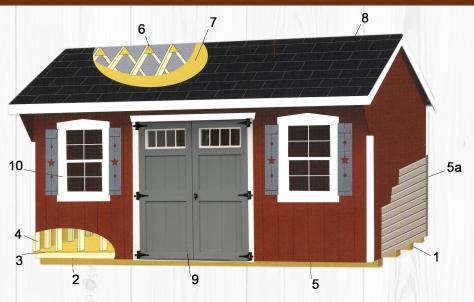

# WOOD SHED SPECIFICATIONS

- 1. Foundation: 4x4 Pressure-Treated Foundation Beams
- 2. **Subflooring:** 2x4 Framing, 16-in O.C. (pressure-treated optional)
- 3. **Flooring:** 5/8-in Exterior Grade Plywood (pressure-treated or Smart Floor optional)
- 4. Wall Framing: 2x4 Framing, 16-in O.C.
- 6. **Roof Framing:** 2x4 Double Gusseted Rafters, 16-in O.C.
- 7. **Sheathing:** 1/2-in CDX Plywood or 7/16-in OSB (■ Tech Shield sheathing optional)
- 8. **Roofing:** GAF Lifetime Shingles w/Aluminum Drip Edging
- 9. Doors: Heavy-Duty Wood Doors with 2x3 Framing
- Windows: Aluminum Vertical Slider windows with grids and screens or aluminum jalousie with screens

# **VINYL SHED SPECIFICATIONS**

- 1. Foundation: 4x4 Pressure-Treated Foundation Beams
- 2. **Subflooring:** 2x4 Framing, 16-in O.C. (pressure-treated optional)
- 3. **Flooring:** 5/8-in Exterior Grade Plywood (pressure-treated or Smart Floor optional)
- 4. Wall Framing: 2x4 Framing, 16-in O.C.
- 5. Siding: Double 4 1/2-in Vinyl Siding
- 6. **Roof Framing:** 2x4 Double Gusseted Rafters, 16-in O.C.
- 7. **Sheathing:** 7/16-in OSB (\*\* Tech Shield sheathing optional)
- 8. **Roofing:** GAF Lifetime Shingles w/Aluminum Drip Edging
- 9. Doors: Fiberglass embossed panel doors
- 10. **Windows:** Aluminum Vertical Slider windows with grids and screens
- Please inquire about information on LP products