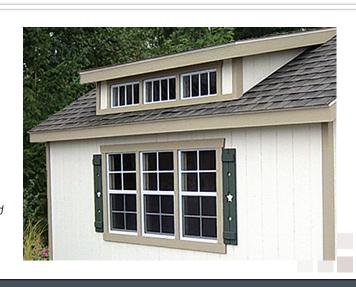

### **FEATURES**

Shown: 10x14 w 4-inch Overhang

Shingles: WeatherwoodSiding: Tan LP Smart Panel Beige Trim / Clay Doors

& Shutters

Options: Gable Vents, Ramp

This 10x16 Kingston shed offers the triple shed dormer above which adds light and extra room in your shed.

The triple shed dormer also dictates the amount of windows on the side of your shed. A double shed dormer of course would offer two windows.

The Kingston with dormer comes standard with our garden door.

# KINGSTON WITH DORMER Ronks Gray LP Smart Panel

This is a great storage shed that has plenty of space for tools and your personal belongings.

The double doors allow storage for larger machines and other tools.

### **FEATURES**

**Shown**: 10x16 Kingston

Shingles: Charcoal

**Siding:** Ronks Gray LP Smart Panel White Trim / Red Doors & Shutters

Options: Triple Shed Dormer with

Triple Windows, Ramp

Single Dormer on Garage