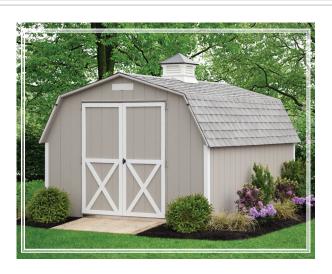

# THE ESTATE

Our Estate shed has a distinct look with the 6" overhang on all four sides.

As well the doors include transom windows as shown which helps with lighting.

The star trim and shutters also come standard on the Estate shed.

### **FEATURES**

Shown: 10x16

Shingles: Weatherwood

Siding: Ivory Vinyl

Clay Trim / Hunter Doors & Shut

Options: Gable Vents, Windowed

Cupola