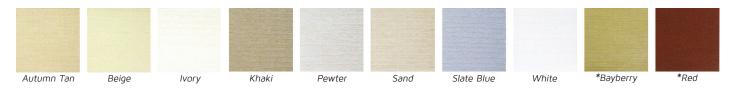

# Design Your Shed

- Choose the size you need.
- 2. Select the style you prefer.
- 3. Choose your preferred siding material: Vinyl or Wood ( Smart Panel or Duratemp).
- 4. Choose the color for your siding.

# **VINYL SIDING COLORS**

\*Special Order