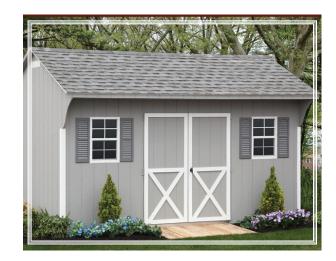

# THE QUAKER

The Quaker shed offers an over hang with higher walls in the front which offers more room for your belongings.

The Quaker also offers more detail and is dressed up a bit over the gable.

#### **FEATURES**

Shown: 10x14

**Shingles**: Pewter Gray

Siding: Ronks Gray

White Trim / Gray Shutters

Options: Gable Vents