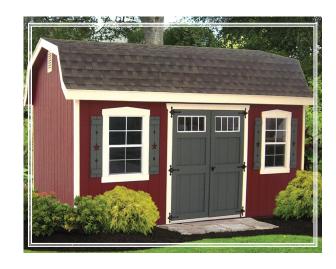

### THE MINI-BARN

The Mini-Barn is well known shed used many times for storage.

This is a solid structure that will fulfill your storage needs for years to come.

#### **FEATURES**

**Shown**: 10x12

Shingles: Weatherwood

**Siding:** Khaki Tan Trim