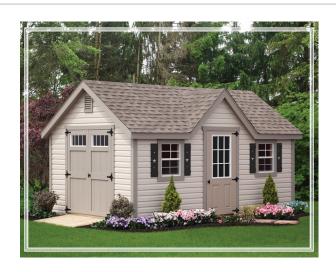

# THE ESTATE

Our Estate shed has a distinct look with the 6" overhang on all four sides.

As well the doors include transom windows as shown which helps with lighting.

The star trim and shutters also come standard on the Estate shed.

### **FEATURES**

Shown: 10x16

Shingles: Weatherwood

Siding: Ivory Vinyl

Clay Trim / Hunter Doors & Shut

Options: Gable Vents, Windowed

Cupola