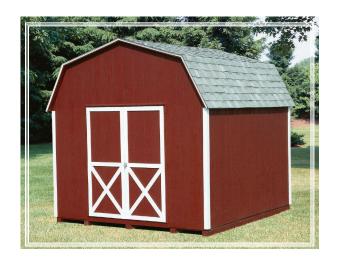

### THE BARN

One of the biggest features of The Barn shed is the tall walls.

These are 6' foot walls instead of 4' allowing for additional space for shelving and tools.

This is the perfect shed for tools and personal belongings.

# **FEATURES**

**Shown**: 10x10

Shingles: Fox Hollow Gray

Siding: Red White Trim