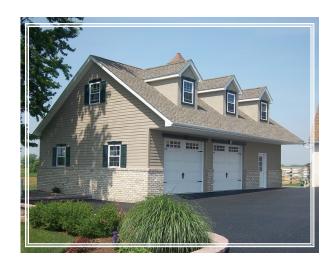

# THE TWO-STORY GARAGE Red LP Smart Panel Siding

This two story garage offers a one car garage and a 2nd story designated for a work area.

This garage is built with the star shutters, garden side door, and transom windows.

#### **FEATURES**

Shown: 14x24

Shingles: Weatherwood

Siding: Red LP Smart Panel
Beige Trim / Gray Shutters

Options: Cupola & Weathervane, Heritage Garage

Door, Gable Vents