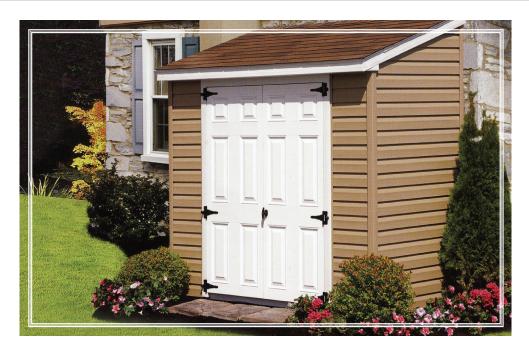

# THE QUAKER

Our vinyl sheds of course offer complete customization. You can choose siding type, siding color, trim color, door style, cupolas, and even ramps for your new shed.

If you are worried about delivery, don't, we can help there as well.

#### **FEATURES**

**Shown**: 10x14

Shingles: Weatherwood

Siding: Pewter

White Trim / Blue Shutters

Options: Cupola, Ramp